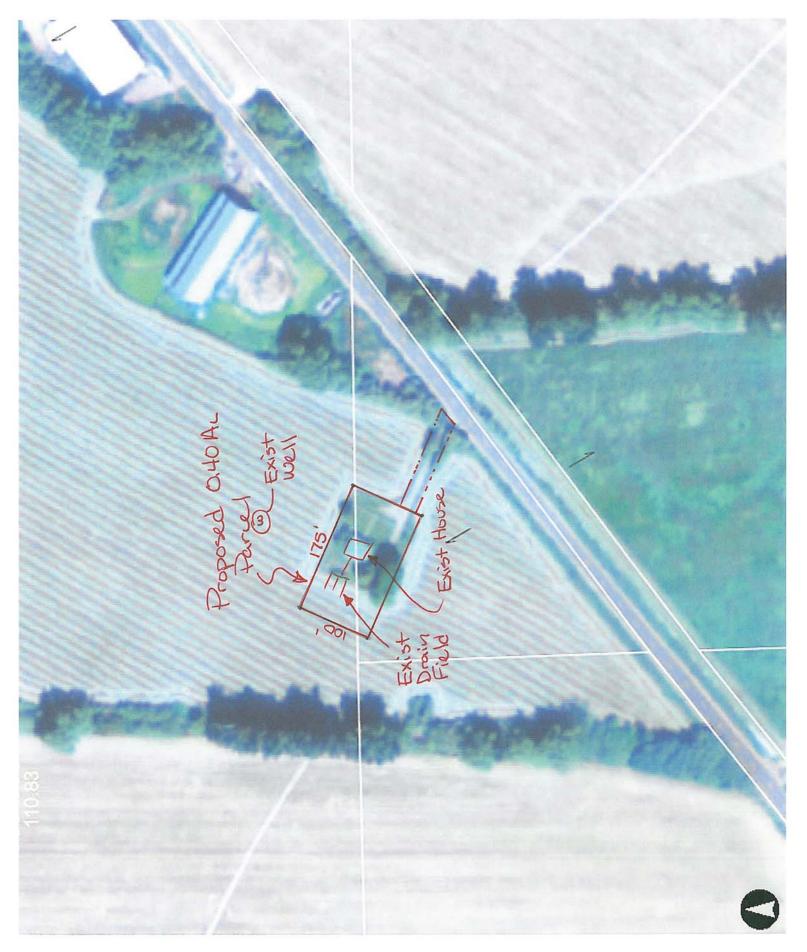

#### House Parcel

That portion of the Northeast ¼ of Section 22, Township 18 North, Range 19 East, W.M., in the County of Kittitas, State of Washington, described as follows:

Beginning at the northwest corner of the South  $\frac{1}{2}$  of the Northeast  $\frac{1}{4}$  of said Section 22; thence N 88°30'22" E, along the north boundary of said South  $\frac{1}{2}$  of the Northeast  $\frac{1}{4}$ , 213.27 feet to a point that bears N 84°12'15" E, 55.62 feet from the northeast corner of the existing home and the true point of beginning of described parcel; thence S 19°02'00" W, 100.00 feet; thence N 70°58'00" W, 175.00 feet; thence N 19°02'00" E, 100.00 feet; thence S 70°58'00" E, 175.00 feet to the true point of beginning and end of described parcel.

Contains 0.40 acres.

As per attached Exhibit.

411 North Ruby Street, Suite 1 Ellensburg, WA 98926 TEL (509) 962-7523 FAX (509) 962-7663

G:\Eng\Development\BLA and SEG\BLA\Schnebley BL-11-05\BLA PRELIM.doc

Jeff,

It appears that the well is over 50 feet from the property line in this one and that the on-site sewage system is within the proposed 0.40 acres. I see no issues with this one.