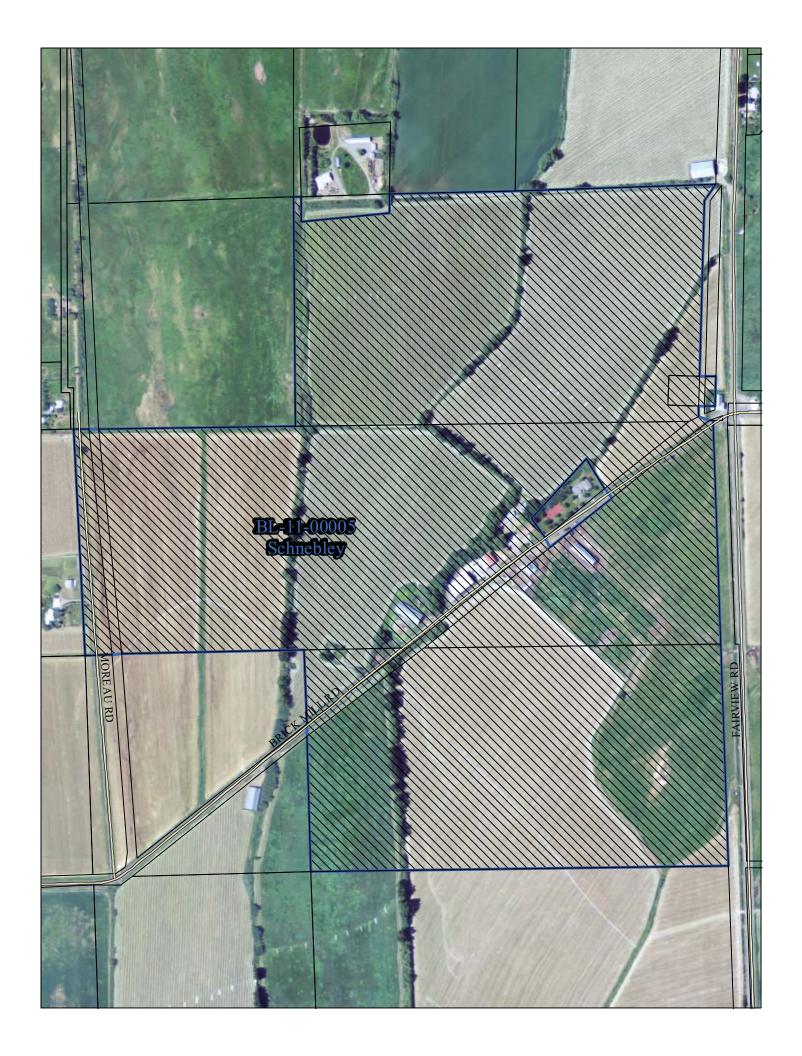

### **BL-11-00005** Schnebly

Date Received: February 3, 2011

Review Date: February 15, 2011

Map Number: 18-19-15000-0013, 18-19-15000-0014, 18-19-22000-0004, 18-19-22000-0010

Parcel Number: 844334, 854334, 054434, 508436