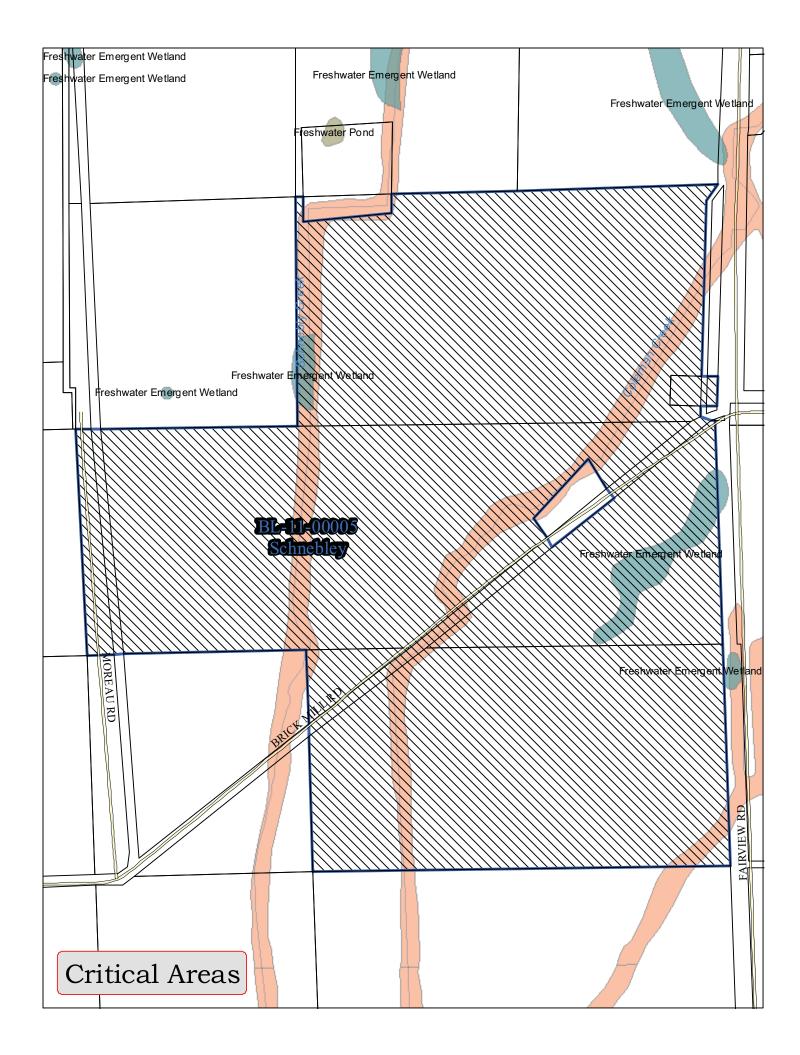

### **BL-11-00005** Schnebly

Date Received: February 3, 2011

Review Date: February 15, 2011

Map Number: 18-19-15000-0013, 18-19-15000-0014, 18-19-22000-0004, 18-19-22000-0010

Parcel Number: 844334, 854334, 054434, 508436

ire District 2 (Rural Ellensburg)

✓ Located within Irrigation District KRD

School District

Ellensburg School District

🔟 In UGA

| C Yes | 🖸 No | Within a Shoreline of the State   | Environment:  |             |  |
|-------|------|-----------------------------------|---------------|-------------|--|
| 🖸 Yes | 🖸 No | Within a FIRM Floodplain          | Panel #:      | 5300950442B |  |
| 🖸 Yes | 🖸 No | Within a PHS Habitat              | Habitat Type: |             |  |
| 🖸 Yes | 🖸 No | Wetland in Parcel                 | Wetland Type: | РЕМС        |  |
| 🖸 Yes | 🖸 No | Seismic Rating                    | Category:     |             |  |
| 💟 Yes | 🖸 No | Within Coal Mine Area             |               |             |  |
| 🖸 Yes | 🖸 No | Hazardous Slope in Parcel         | Category:     |             |  |
| 💟 Yes | 🖸 No | Airport Zones within Parcel       | Zone:         |             |  |
| 🖸 Yes | 🖸 No | Adjacent toForest Service Road    |               |             |  |
| 💟 Yes | 🖸 No | Adjacent to BPA Lines or Easement |               |             |  |
| 🖸 Yes | 🖸 No | Within 1000' of Mineral Land of   |               |             |  |
| 🖸 Yes | 🖸 No | Within Landslide Area             |               |             |  |

| ruse the prove  | U.S. Fish & Wildlife Service<br>National Wetlands Inventory   | Branch of Resource and Mapping Support |
|-----------------|---------------------------------------------------------------|----------------------------------------|
| Enter Classific | cation code: (Example: L1UB                                   |                                        |
| For geographi   | ically specific information* (optional), please enter a State | e code: (Example: <b>TX</b> for Texas) |
| DECODE          |                                                               |                                        |

Description for code **PEMC** :

- P System PALUSTRINE: The Palustrine System includes all nontidal wetlands dominated by trees, shrubs, emergents, mosses or lichens, and all such wetlands that occur in tidal areas where salinity due to ocean derived salts is below 0.5 ppt. Wetlands lacking such vegetation are also included if they exhibit all of the following characteristics: 1. are less than 8 hectares (20 acres); 2. do not have an active wave-formed or bedrock shoreline feature; 3. have at low water a depth less than 2 meters (6.6 feet) in the deepest part of the basin; 4. have a salinity due to ocean-derived salts of less than 0.5 ppt. Subsystem :
- **EM** Class **EMERGENT**: Characterized by erect, rooted, herbaceous hydrophytes, excluding mosses and lichens. This vegetation is present for most of the growing season in most years. These wetlands are usually dominated by perennial plants.

Subclass :

Modifier(s):

**C** WATER REGIME **Seasonally Flooded**: Surface water is present for extended periods especially early in the growing season, but is absent by the end of the growing season in most years. The water table after flooding ceases is variable, extending from saturated to the surface to a water table well below the ground surface.