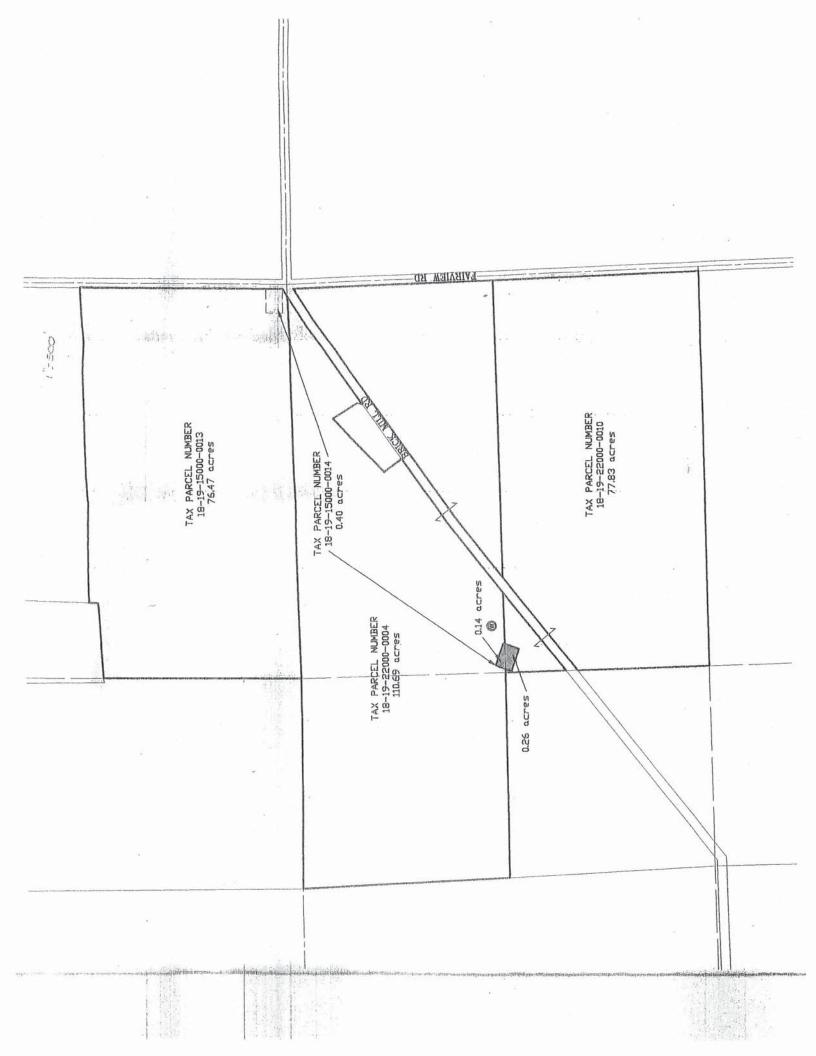

#### Revised Tax Parcel 18-19-22000-0004

The North <sup>1</sup>/<sub>2</sub> of the Northeast <sup>1</sup>/<sub>4</sub> of Section 22, Township 18 North, Range 19 East, W.M., in the County of Kittitas, State of Washington;

#### AND

The Northeast <sup>1</sup>/<sub>4</sub> of the Northwest <sup>1</sup>/<sub>4</sub> of Section 22, Township 18 North, Range 19 East, W.M., in the County of Kittitas, State of Washington;

EXCEPT the following:

1. That portion of the Northeast ¼ of the Northeast ¼ of Section 22, Township 18 North, Range 19 East, W.M., in the County of Kittitas, State of Washington as conveyed to the County of Kittitas for a public road and highway in deed recorded February 13, 1930, in Book 48 of Deeds, page 321, under Auditor's File No. 99168;

2. That portion of the Northeast ¼ of the Northeast ¼ of Section 22, Township 18 North, Range 19 East, W.M., in the County of Kittitas, State of Washington as conveyed to Kittitas Reclamation District by deed recorded September 26, 1930, in Book 49 of Deeds, page 5, under Auditor's File No. 102453;

3. Right of Way of Moreau Road;

4. Right of Way of Brick Mill Road (formerly Fred Schnebly Road);

5. Parcel A of that certain survey as recorded May 19, 1995, in Book 21 of Surveys at page 3, under Auditor's File No. 581660, records of Kittitas County, Washington; being a portion of the Northeast Quarter of Section 22, Township 18 North, Range 19 East, W.M., Kittitas County, State of Washington;

6. That portion of the Northeast ¼ of Section 22, Township 18 North, Range 19 East, W.M., in the County of Kittitas, State of Washington, described as follows: Beginning at the northwest corner of the South ½ of the Northeast ¼ of said Section 22; thence N 88°30′22″ E, along the north boundary of said South ½ of the Northeast ¼, 213.27 feet to a point that bears N 84°12′15″ E, 55.62 feet from the northeast corner of the existing home and the true point of beginning of described parcel; thence S 19°02′00″ W, 100.00 feet; thence N 70°58′00″ W, 175.00 feet; thence N 19°02′00″ E, 100.00 feet; thence S 70°58′00″ E, 175.00 feet to the true point of beginning and end of described parcel.

#### Revised Tax Parcel 18-19-15000-0013

4

The South 1/2 of the Southeast 1/4 of Section 15, Township 18 North, Range 19 East, W.M., Kittitas County, Washington;

EXCEPT any portion thereof lying within Parcel A of that certain survey recorded March 10, 1987 in Book 15 of Surveys, page 34, under Kittitas County Auditor's File no. 502935 previously deeded to Todd H. Schnebly by Quit Claim Deed dated April 2, 1987, recorded under Kittitas County Auditor's File No. 504261.