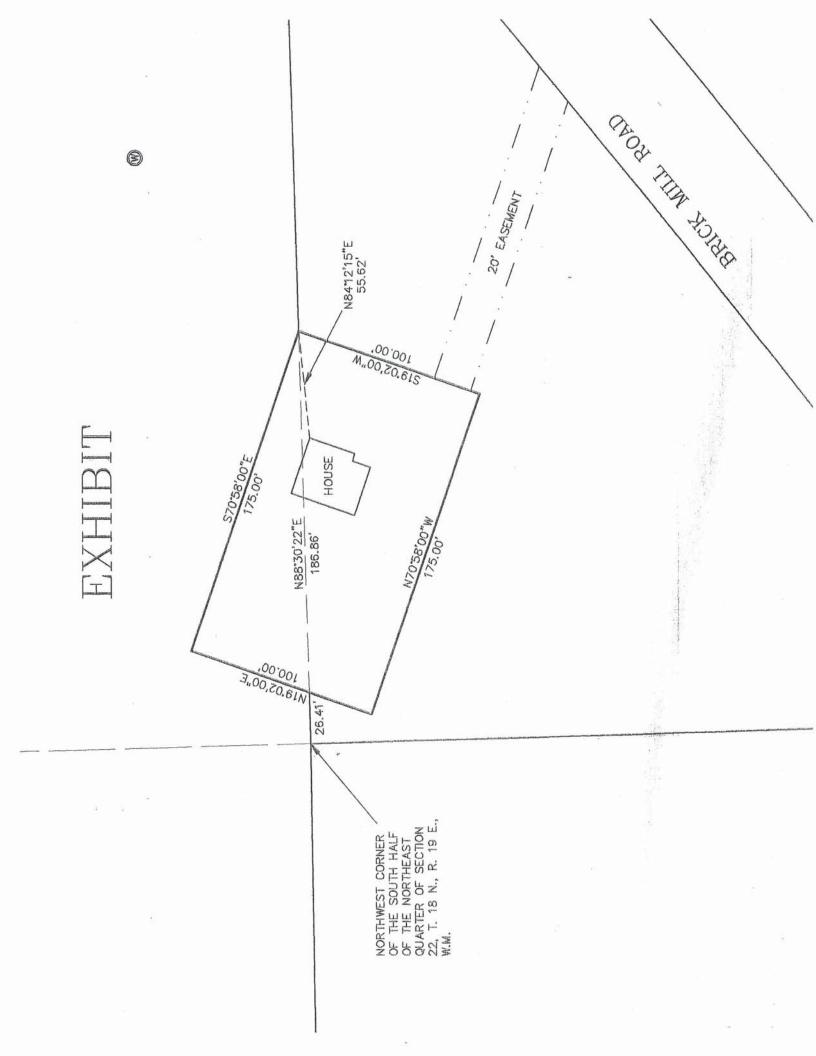

#### House Parcel

That portion of the Northeast ¼ of Section 22, Township 18 North, Range 19 East, W.M., in the County of Kittitas, State of Washington, described as follows:

Beginning at the northwest corner of the South  $\frac{1}{2}$  of the Northeast  $\frac{1}{4}$  of said Section 22; thence N 88°30'22" E, along the north boundary of said South  $\frac{1}{2}$  of the Northeast  $\frac{1}{4}$ , 213.27 feet to a point that bears N 84°12'15" E, 55.62 feet from the northeast corner of the existing home and the true point of beginning of described parcel; thence S 19°02'00" W, 100.00 feet; thence N 70°58'00" W, 175.00 feet; thence N 19°02'00" E, 100.00 feet; thence S 70°58'00" E, 175.00 feet to the true point of beginning and end of described parcel.

Contains 0.40 acres.

As per attached Exhibit.

#### Revised Tax Parcel 18-19-22000-0010

The South 1/2 of the Northeast 1/4 of Section 22, Township 18 North, Range 19 East, W.M., in the County of Kittitas, State of Washington;

#### EXCEPT

That portion of said South 1/2 of the Northeast 1/4 described as follows:

Beginning at the northwest corner of the South ½ of the Northeast ¼ of said Section 22; thence N 88°30'22" E, along the north boundary of said South ½ of the Northeast ¼, 213.27 feet to a point that bears N 84°12'15" E, 55.62 feet from the northeast corner of the existing home and the true point of beginning of described parcel; thence S 19°02'00" W, 100.00 feet; thence N 70°58'00" W, 175.00 feet; thence N 19°02'00" E, 100.00 feet; thence S 70°58'00" E, 175.00 feet to the true point of beginning and end of described parcel.