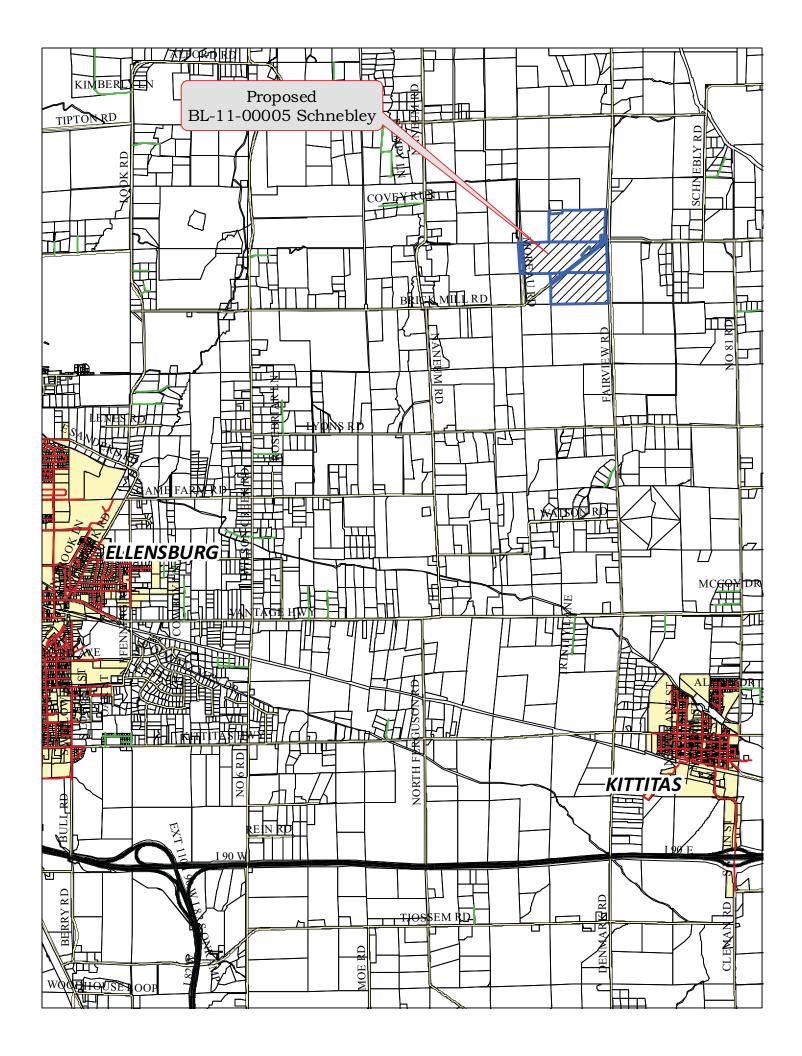

### **BL-11-00005** Schnebly

Date Received: February 3, 2011

Review Date: February 15, 2011

Map Number: 18-19-15000-0013, 18-19-15000-0014, 18-19-22000-0004, 18-19-22000-0010

Parcel Number: 844334, 854334, 054434, 508436